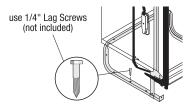

## Installation

Floor Anchoring

When a new layer of flooring is applied, reduced installation height can occur. To reduce a Frigidaire dishwasher to a 33-1/2" installation height, remove the countertop anchoring clips from the dishwasher frame and mount to the floor with 1/4" lag screws (not included) through the holes provided in the dishwasher frame. Use expansion fasteners if floor is concrete (see illustration).